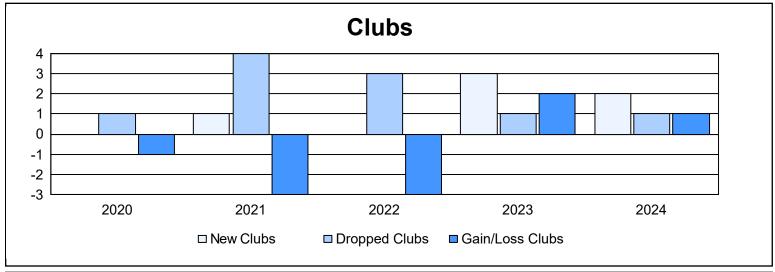

District LA 5 As of June 2024 Cumulative

| Year      | New<br>Clubs | Dropped<br>Clubs | Gain/<br>Loss<br>Clubs | New<br>Members | Charter<br>Members | Reinstate<br>Members | Transfer<br>Members | Total<br>Member<br>Added | Total<br>Members<br>Dropped | Gain/<br>Loss<br>Members |
|-----------|--------------|------------------|------------------------|----------------|--------------------|----------------------|---------------------|--------------------------|-----------------------------|--------------------------|
| 2019-2020 | 0            | 1                | -1                     | 181            | 4                  | 13                   | 18                  | 216                      | 173                         | 43                       |
| 2020-2021 | 1            | 4                | -3                     | 121            | 37                 | 18                   | 2                   | 178                      | 239                         | -61                      |
| 2021-2022 | 0            | 3                | -3                     | 98             | 11                 | 29                   | 1                   | 139                      | 207                         | -68                      |
| 2022-2023 | 3            | 1                | 2                      | 171            | 82                 | 28                   | 1                   | 282                      | 196                         | 86                       |
| 2023-2024 | 2            | 1                | 1                      | 193            | 62                 | 7                    | 11                  | 273                      | 172                         | 101                      |
| Average   | 1            | 2                | -1                     | 153            | 39                 | 19                   | 7                   | 218                      | 197                         | 20                       |